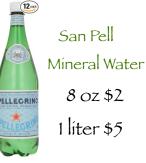

MANGO ORANGE JUICE

SANPELLEGRINO

BEANS Roasted by

Route 7 ~ Espresso 2.25 double 3.25

<u>Cozy Cappuccíno</u> Espresso with Foamed Milk 3.50 double shot 4.50 <u>Lazy Latte</u> Espresso with Steamed Milk 3.50 double shot 4.50 <u>Maple Latte or Maple Cappuccíno</u> 4.00 double shot 5 Chocolate Latte or Chocolate Cappuccíno 4.00 double shot 5